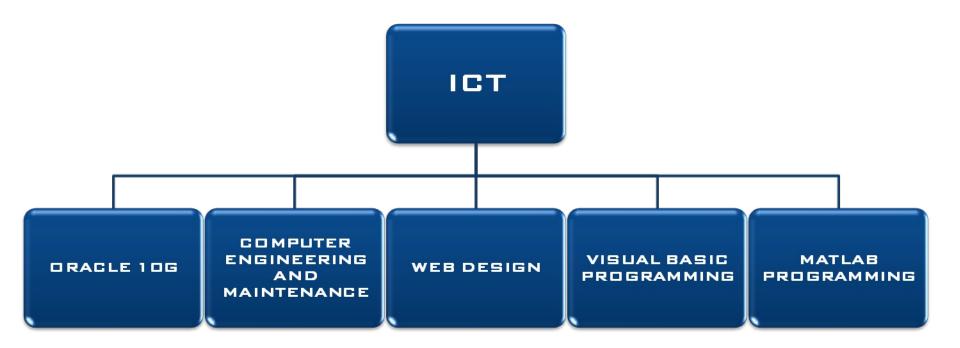

# COURSE BREAKDOWN

| Course<br>TITLE                                  | CATEGORY | DESCRIPTION                                                                                                                                                                                        | BENEFITS                                                                                        |
|--------------------------------------------------|----------|----------------------------------------------------------------------------------------------------------------------------------------------------------------------------------------------------|-------------------------------------------------------------------------------------------------|
| ORACLE 10G                                       | ICT      | INTRODUCTION TO DATABASE<br>Design and Implementation<br>Using My SQL and SQL server<br>Database.                                                                                                  | BE AN EFFICIENT<br>Administrator of wide<br>Range of Databases.                                 |
| COMPUTER<br>HARDWARE/<br>SOFTWARE<br>ENGINEERING | ICT      | INSTALLATION, TROUBLESHOOTING,<br>Maintenance, Repair of<br>Computer systems, and Basic<br>Networking.                                                                                             | BE FAMILIARIZED WITH THE<br>ARCHITECTURE AND WORKINGS<br>OF A LAPTOP AND DESKTOP<br>Computers.  |
| WEB DESIGN                                       | ICT      | CREATE AND HOST BEAUTIFUL AND<br>EASILY NAVIGABLE WEBSITES WITH<br>EASE. USING HTML, CASCADING<br>STYLE SHEETS (CSS), JAVASCRIPT,<br>MACROMEDIA FLASH,<br>DREAMWEAVER, FIREWORKS AND<br>PHOTOSHOP. | DEVELOP THAT PROFESSIONAL<br>LOOKING SITES THAT EVERY<br>BUSINESS NEEDS TO PROJECT<br>IT.       |
| MATLAB<br>PROGRAMMING                            | ICT      | MATRIX LABORATORY: SOLVE<br>Complex Mathematical<br>Programs with ease using a<br>programmable mathematical<br>software program.                                                                   | BE THAT SCIENTIFIC<br>PROGRAMMER THAT YOU HAVE<br>ALWAYS DESIRED TO BE WITH<br>THIS GREAT TOOL. |

# COURSE BREAKDOWN

| COURSE TITLE                                                      | CATEGORY | DESCRIPTION                                                                                                                                                     | BENEFITS                                                                                                                                                                                                     |
|-------------------------------------------------------------------|----------|-----------------------------------------------------------------------------------------------------------------------------------------------------------------|--------------------------------------------------------------------------------------------------------------------------------------------------------------------------------------------------------------|
| VISUAL BASIC<br>PROGRAMMING                                       | ICT      | PROGRAMMING USING VISUAL<br>Basic 6.0 or VB. Net                                                                                                                | GET YOURSELF ACQUAINTED WITH<br>A WIDELY USED PROGRAMMING<br>LANGUAGE AS AN INDIVIDUAL<br>VENTURING INTO PROGRAMMING.                                                                                        |
| ENGINEERING<br>Entreprenuer-<br>Ship                              | ICT      | BE BUSINESS MINDED! MAKE<br>Money as an Engineer<br>Working for your self.                                                                                      | GET THAT SKILL, INSPIRATION,<br>MOTIVATION TO TAKE THAT DECISION<br>TO BE SELF EMPLOYED AND<br>SUSTAINABLE.                                                                                                  |
| PROJECT<br>MANAGEMENT<br>APPLICATION<br>(PRIMAVERA/MS<br>PROJECT) | FEEDMIT  | BE AN INDISPENSABLE<br>PLANNER AND THE PROJECT<br>Manager you have always<br>desired to be with these<br>great tools.                                           | BE AN EFFICIENT PROJECT<br>Manager by being proficient in<br>The use of these tools in your<br>Next project.                                                                                                 |
| COMPUTER<br>APPRECIATION                                          | ICT      | INTRODUCTION TO COMPUTER,<br>FUNCTIONAL USE OF<br>MICROSOFT OFFICE STANDARD<br>SUITES - MICROSOFT WORD,<br>Excel, PowerPoint, Access,<br>AND INTERNET EXPLORER. | GET THAT IN DEPTH KNOWLEDGE<br>YOU HAVE ALWAYS WISHED YOU HAD<br>IN THE USE OF A COMPUTER AND<br>THAT DESKTOP PUBLISHING SKILL<br>YOU NEED TO ORGANIZE YOUR<br>DOCUMENTS IN YOUR HOME OR AN<br>ORGANIZATION. |