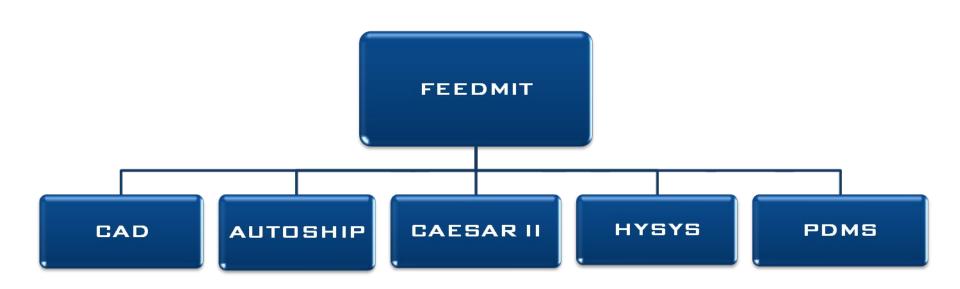

# COURSE BREAKDOWN

| Course<br>Title | CATEGORY | DESCRIPTION                                                                                                                               | BENEFITS                                                                          |
|-----------------|----------|-------------------------------------------------------------------------------------------------------------------------------------------|-----------------------------------------------------------------------------------|
| AUTOCAD         | FEEDMIT  | AUTOMATED COMPUTER AIDED<br>Design for Drafting, Modeling,<br>Mechanical, Civil, Electrical,<br>Marine/Naval Architectural<br>Drawing,    | SAVE TIME DRAFTING/MODELING<br>AS AGAINST DOING IT MANUALLY.                      |
| ARCHICAD        | FEEDMIT  | ARCHITECTURAL COMPUTER AIDED<br>Design used for Drafting and<br>Modeling Architectural and<br>Civil Engineering Designs.                  | PRESENT TO YOUR CLIENTS THEIR<br>DREAM BUILDING S TODAY IN 3<br>DIMENSIONAL VIEW. |
| AUTOSHIP        | FEEDMIT  | Modeling, Drafting and<br>Analyzing the Hydrostatic<br>Parameters of a ship                                                               | BE EFFICIENT IN CALCULATING<br>Ship Hydrostatics and Hydro<br>Dynamics.           |
| CAESARII        | FEEDMIT  | STRESS ANALYSIS IN PIPELINES                                                                                                              | BE EFFICIENT IN STATIC AND<br>Dynamic Stress analysis of<br>Process pipes         |
| PDMS            | FEEDMIT  | PLANT MANAGEMENT DESIGN<br>System: Computer Aided Design<br>and Analysis of production<br>plants required in the oil and<br>gas industry. | MODEL AND SIMULATE A REAL<br>LIFE PLANT OF ANY CAPACITY.                          |
|                 | FEEDMIT  | PROCESS PLANT DESIGN FOR<br>Chemical Engineers                                                                                            | BE EFFICIENT AND ACCURATE N<br>PROCESS DESIGN AND<br>CALCULATION.                 |